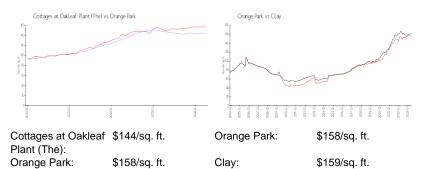

 List Price:
 \$250,000

 List PPSF:
 \$142

 Valuated Price:
 \$253,000

 Valuated PPSF:
 \$144

The above valuated price is a baseline figure that does not take into account any specific renovation, upgrade, split, merge, or deterioration of the unit.