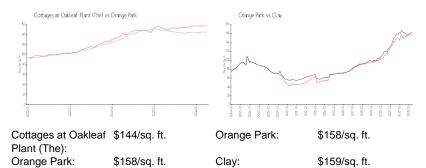

 List Price:
 \$246,500

 List PPSF:
 \$147

 Valuated Price:
 \$242,000

 Valuated PPSF:
 \$144

The above valuated price is a baseline figure that does not take into account any specific renovation, upgrade, split, merge, or deterioration of the unit.