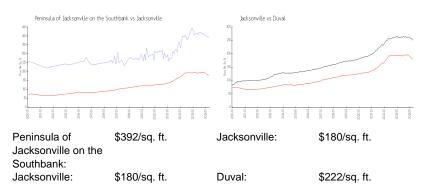

## **Inventory for Sale**

THE SH

| Peninsula of Jacksonville on the | 1% |
|----------------------------------|----|
| Southbank                        |    |
| Jacksonville                     | 1% |
| Duval                            | 1% |