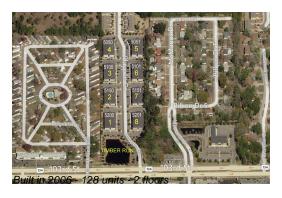

### **Building Information**

Number of units: 128
Number of active listings for rent: 0
Number of active listings for sale: 2
Building inventory for sale: 1%
Number of sales over the last 12 months: 5
Number of sales over the last 6 months: 2
Number of sales over the last 3 months: 0