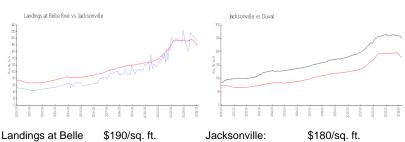

#### **Market Information**

Rive: Jacksonville: \$180/sq. ft. Duval: \$222/sq. ft.