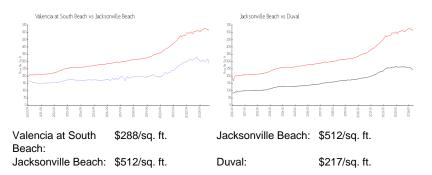

es over the last 6 months:  | 4   |
| Number of sales over the last 3 months:  | 1   |
|                                          |     |

# **Building Association Information**

Valencia at South Beach Address: 4300 S Beach Pkwy, Jacksonville Beach, FL 32250 Phone: +1 904-273-9891

https://www.valenciaatsouthbeach.com/

#### **Recent Sales**

| Unit # | Size        | Closing Date | Sale Price | PPSF  |
|--------|-------------|--------------|------------|-------|
| 3216   | 1,622 sq ft | Apr 2024     | \$515,000  | \$318 |
| 2112   | 1,356 sq ft | Jan 2024     | \$403,750  | \$298 |
| 3208   | 1,488 sq ft | Dec 2023     | \$485,000  | \$326 |
| 2105   | 1,488 sq ft | Dec 2023     | \$435,000  | \$292 |
| 3116   | 1,622 sq ft | Nov 2023     | \$494,000  | \$305 |

# **Market Information**



#### **Inventory for Sale**

| Valencia at South Beach | 3% |
|-------------------------|----|
| Jacksonville Beach      | 2% |
| Duval                   | 1% |

# Avg. Time to Close Over Last 12 Months

| Valencia at South Beach | n/a     |
|-------------------------|---------|
| Jacksonville Beach      | 37 days |
| Duval                   | 48 days |