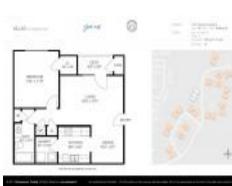

#### **Unit Information**

| MLS Number:<br>Status:<br>Size:<br>Bedrooms:<br>Full Bathrooms:<br>Half Bathrooms: | 2002215<br>Active<br>665 Sq ft.<br>1     |
|------------------------------------------------------------------------------------|------------------------------------------|
| Parking Spaces:<br>View:                                                           | Parking Lot                              |
| List Price:<br>List PPSF:<br>Valuated Price:<br>Valuated PPSF:                     | \$169,000<br>\$254<br>\$134,000<br>\$202 |