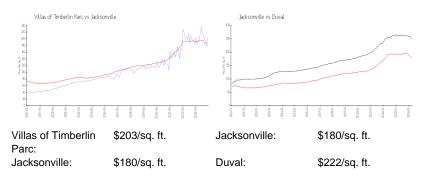

### **Market Information**

| Villas of Timberlin Parc | 1% |
|--------------------------|----|
| Jacksonville             | 1% |
| Duval                    | 1% |

## Avg. Time to Close Over Last 12 Months

| Villas of Timberlin Parc | n/a     |
|--------------------------|---------|
| Jacksonville             | 46 days |
| Duval                    | 45 days |