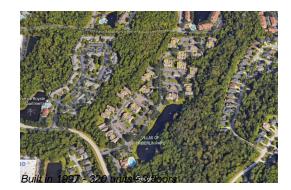

# Unit 1616 - Villas of Timberlin Parc

1616 - 7701 Timberlin Park Blvd, Jacksonville, FL, Duval 32256

#### **Building Information**

| Number of units:                         | 320 |
|------------------------------------------|-----|
| Number of active listings for rent:      | 0   |
| Number of active listings for sale:      | 2   |
| Building inventory for sale:             | 0%  |
| Number of sales over the last 12 months: | 7   |
| Number of sales over the last 6 months:  | 3   |
| Number of sales over the last 3 months:  | 1   |