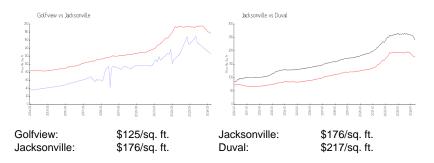

#### **Unit Information**

| MLS Number:<br>Status:<br>Size: | 2003361<br>Active<br>1,379 Sq ft. |
|---------------------------------|-----------------------------------|
| Bedrooms:<br>Full Bathrooms:    | 3<br>2                            |
| Half Bathrooms:                 | L                                 |
| Parking Spaces:                 | Additional Parking, Carport       |
| View:                           | <b>#</b> 400.000                  |
| List Price:                     | \$199,000                         |
| List PPSF:                      | \$144                             |
| Valuated Price:                 | \$172,000                         |
| Valuated PPSF:                  | \$125                             |

The above valuated price is a baseline figure that does not take into account any specific renovation, upgrade, split, merge, or deterioration of the unit.