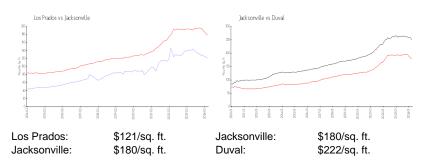

#### **Inventory for Sale**

| Los Prados   | 2% |
|--------------|----|
| Jacksonville | 1% |
| Duval        | 1% |