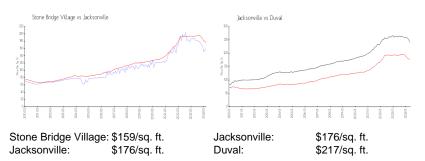

## **Inventory for Sale**

| Stone Bridge Village | 1% |
|----------------------|----|
| Jacksonville         | 1% |
| Duval                | 1% |