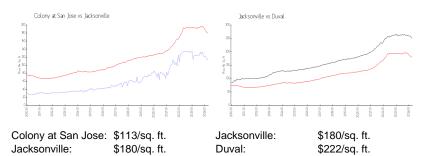

sale:             | 1%  |
| Number of sales over the last 12 months: | 19  |
| Number of sales over the last 6 months:  | 7   |
| Number of sales over the last 3 months:  | 3   |

#### **Building Association Information**

Colony At San Jose Address: 6601 Bell Tower Court, Jacksonville, FL 32217 Phone:(904) 733-3386

#### **Recent Sales**

| Unit # | Size        | Closing Date | Sale Price | PPSF  |
|--------|-------------|--------------|------------|-------|
| 4      | 970 sq ft   | Mar 2024     | \$122,500  | \$126 |
| 6      | 1,145 sq ft | Mar 2024     | \$125,000  | \$109 |
| 1      | 970 sq ft   | Mar 2024     | \$110,000  | \$113 |
| 3      | 1,145 sq ft | Jan 2024     | \$135,000  | \$118 |
| 4      | 845 sq ft   | Jan 2024     | \$98,000   | \$116 |

#### **Market Information**



### **Inventory for Sale**

| Colony at San Jose | 2% |
|--------------------|----|
| Jacksonville       | 1% |
| Duval              | 1% |





## Avg. Time to Close Over Last 12 Months