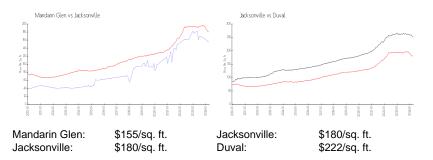

#### **Unit Information**

| MLS Number:<br>Status: | 2010523<br>Active            |
|------------------------|------------------------------|
| Size:                  | 1,000 Sq ft.                 |
| Bedrooms:              | 2                            |
| Full Bathrooms:        | 2                            |
| Half Bathrooms:        |                              |
| Parking Spaces:        | Additional Parking, Assigned |
| View:                  |                              |
| List Price:            | \$160,000                    |
| List PPSF:             | \$160                        |
| Valuated Price:        | \$156,000                    |
| Valuated PPSF:         | \$156                        |

The above valuated price is a baseline figure that does not take into account any specific renovation, upgrade, split, merge, or deterioration of the unit.

#### **Recent Sales**

| Unit # | Size        | Closing Date | Sale Price | PPSF  |
|--------|-------------|--------------|------------|-------|
| 2101   | 1,000 sq ft | Dec 2023     | \$183,150  | \$183 |
| 904    | 1,000 sq ft | Oct 2023     | \$162,720  | \$163 |
| 2202   | 1,000 sq ft | Oct 2023     | \$170,000  | \$170 |
| 1401   | 1,000 sq ft | Aug 2023     | \$192,000  | \$192 |
| 803    | 1,000 sq ft | Jun 2023     | \$162,000  | \$162 |