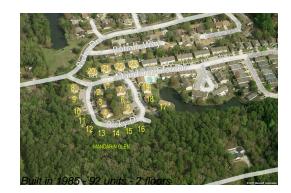

# Unit 203 - Mandarin Glen

203 - 3270 Ricky Dr, Jacksonville, FL, Duval 32223

#### **Building Information**

| Number of units:                         | 92 |
|------------------------------------------|----|
| Number of active listings for rent:      | 0  |
| Number of active listings for sale:      | 1  |
| Building inventory for sale:             | 1% |
| Number of sales over the last 12 months: | 5  |
| Number of sales over the last 6 months:  | 1  |
| Number of sales over the last 3 months:  | 0  |