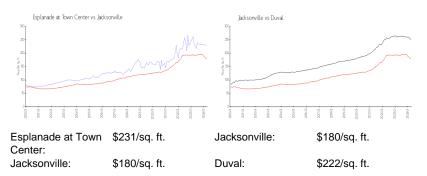

### **Market Information**

## **Inventory for Sale**

| Esplanade at Town Center | 3% |
|--------------------------|----|
| Jacksonville             | 1% |
| Duval                    | 1% |

# Avg. Time to Close Over Last 12 Months

| Esplanade at Town Center | 38 days |
|--------------------------|---------|
| Jacksonville             | 46 days |
| Duval                    | 45 days |