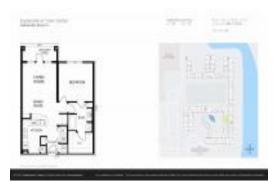

# Unit 219 - Esplanade at Town Center

219 - 10435 Midtown Pkwy, Jacksonville, FL, Duval 32246

#### **Unit Information**

| MLS Number:     | 2012550                      |
|-----------------|------------------------------|
| Status:         | Active                       |
| Size:           | 866 Sq ft.                   |
| Bedrooms:       | 1                            |
| Full Bathrooms: | 1                            |
| Half Bathrooms: |                              |
| Parking Spaces: | Additional Parking, Assigned |
| View:           | Pool                         |
| List Price:     | \$229,000                    |
| List PPSF:      | \$264                        |
| Valuated Price: | \$196,000                    |
| Valuated PPSF:  | \$226                        |