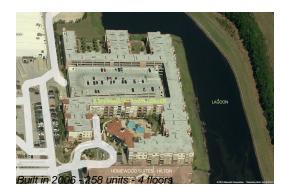

#### **Building Information**

| Number of units:                         | 258 |
|------------------------------------------|-----|
| Number of active listings for rent:      | 0   |
| Number of active listings for sale:      | 7   |
| Building inventory for sale:             | 2%  |
| Number of sales over the last 12 months: | 15  |
| Number of sales over the last 6 months:  | 5   |
| Number of sales over the last 3 months:  | 4   |

## **Building Association Information**

ESPLANADE AT TOWN CENTER CONDOMINIUM ASSOCIATION, INC. 7953 WESTPORT BAY DR N JACKSONVILLE FL 32244 (904)771-3061