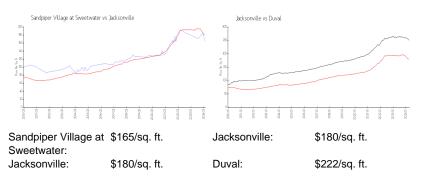

## **Unit Information**

| MLS Number:<br>Status:<br>Size:<br>Bedrooms: | 2018205<br>Active<br>2,002 Sq ft.<br>3  |
|----------------------------------------------|-----------------------------------------|
| Full Bathrooms:<br>Half Bathrooms:           | 2                                       |
| Parking Spaces:<br>View:                     | Covered, Guest, Parking Lot, Unassigned |
| List Price:                                  | \$349,000                               |
| List PPSF:                                   | \$174                                   |
| Valuated Price:<br>Valuated PPSF:            | \$331,000<br>\$165                      |

### **Inventory for Sale**

| Sandpiper Village at Sweetwater | 2% |
|---------------------------------|----|
| Jacksonville                    | 1% |
| Duval                           | 1% |