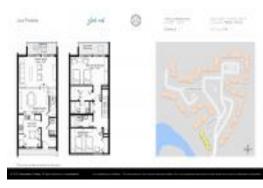

# Unit 7782 Las Palmas Way # 111 - Los Prados

7782 Las Palmas Way # 111 - 7601-7792 Las Palmas Wy, Jacksonville, FL, Duval 32256

# **Unit Information**

| MLS Number:                                 | 2020826      |
|---------------------------------------------|--------------|
| Status:                                     | Active       |
| Size:                                       | 1,389 Sq ft. |
| Bedrooms:                                   | 2            |
| Full Bathrooms:                             | 1            |
| Half Bathrooms:<br>Parking Spaces:<br>View: | Assigned     |
| List Price:                                 | \$182,450    |
| List PPSF:                                  | \$131        |
| Valuated Price:                             | \$168,000    |
| Valuated PPSF:                              | \$121        |