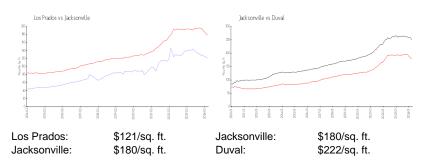

### **Inventory for Sale**

| Los Prados   | 2% |
|--------------|----|
| Jacksonville | 1% |
| Duval        | 1% |