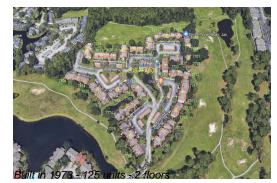

#### **Building Information**

| Number of units:                         | 125 |
|------------------------------------------|-----|
| Number of active listings for rent:      | 0   |
| Number of active listings for sale:      | 2   |
| Building inventory for sale:             | 1%  |
| Number of sales over the last 12 months: | 4   |
| Number of sales over the last 6 months:  | 1   |
| Number of sales over the last 3 months:  | 1   |
|                                          |     |