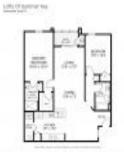

last 6 months:  | 3   |
| Number of sales over the last 3 months:  | 2   |

#### **Recent Sales**

| Unit # | Size        | Closing Date | Sale Price | PPSF  |
|--------|-------------|--------------|------------|-------|
| 303    | 978 sq ft   | Mar 2024     | \$185,000  | \$189 |
| 204    | 1,158 sq ft | Mar 2024     | \$195,000  | \$168 |
| 308    | 1,145 sq ft | Feb 2024     | \$189,000  | \$165 |
| 104    | 1,158 sq ft | Nov 2023     | \$206,000  | \$178 |
| 305    | 978 sq ft   | Oct 2023     | \$209,900  | \$215 |

#### **Market Information**



## **Inventory for Sale**

| 1% |
|----|
| 1% |
| 1% |
|    |

# Avg. Time to Close Over Last 12 Months

| Lofts of Summer Key | 36 days |
|---------------------|---------|
| Jacksonville        | 46 days |
| Duval               | 45 days |



distant.

--------