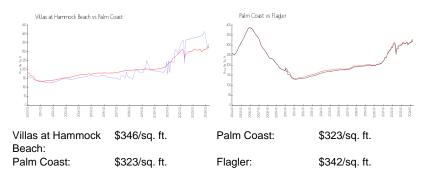

#### **Market Information**

| Villas at Hammock Beach | 3% |
|-------------------------|----|
| Palm Coast              | 4% |
| Flagler                 | 4% |

# Avg. Time to Close Over Last 12 Months

| Villas at Hammock Beach | 69 days |
|-------------------------|---------|
| Palm Coast              | 75 days |
| Flagler                 | 74 days |