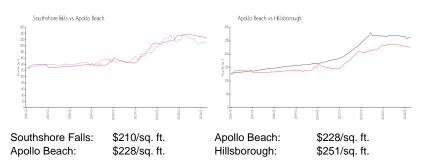

## **Inventory for Sale**

| Southshore Falls | 0% |
|------------------|----|
| Apollo Beach     | 1% |
| Hillsborough     | 2% |

Southshore Falls Apollo Beach Hillsborough 49 days 52 days 44 days