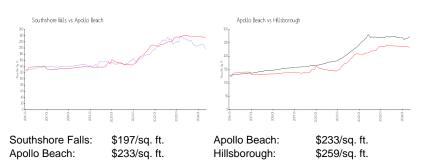

 List PPSF:
 \$213

 Valuated Price:
 \$321,000

 Valuated PPSF:
 \$197

The above valuated price is a baseline figure that does not take into account any specific renovation, upgrade, split, merge, or deterioration of the unit.