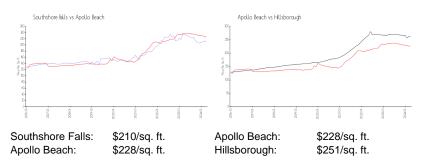

## **Market Information**

## **Inventory for Sale**

| Southshore Falls | 0% |
|------------------|----|
| Apollo Beach     | 1% |
| Hillsborough     | 2% |

Southshore Falls Apollo Beach Hillsborough 49 days 52 days 44 days