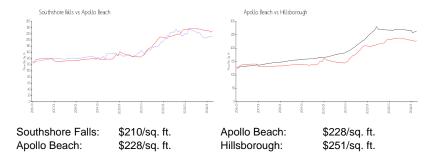

 List Price:
 \$359,000

 List PPSF:
 \$236

 Valuated Price:
 \$320,000

 Valuated PPSF:
 \$210

The above valuated price is a baseline figure that does not take into account any specific renovation, upgrade, split, merge, or deterioration of the unit.

#### **Inventory for Sale**

Southshore Falls 0% Apollo Beach 1% Hillsborough 2%