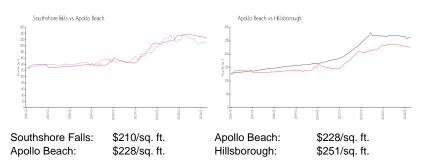

#### **Market Information**

#### **Inventory for Sale**

| Southshore Falls | 0% |
|------------------|----|
| Apollo Beach     | 1% |
| Hillsborough     | 2% |

Southshore Falls Apollo Beach Hillsborough 49 days 52 days 44 days