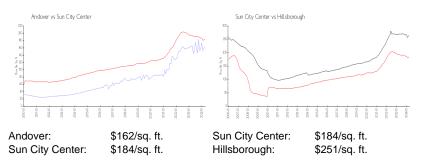

#### **Market Information**

# **Inventory for Sale**

| Andover         | 6% |
|-----------------|----|
| Sun City Center | 3% |
| Hillsborough    | 2% |

# Avg. Time to Close Over Last 12 Months

Andover Sun City Center Hillsborough 54 days 54 days 44 days