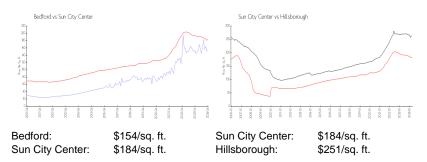

## **Inventory for Sale**

| Bedford         | 5% |
|-----------------|----|
| Sun City Center | 3% |
| Hillsborough    | 2% |

Bedford Sun City Center Hillsborough 57 days 54 days 44 days