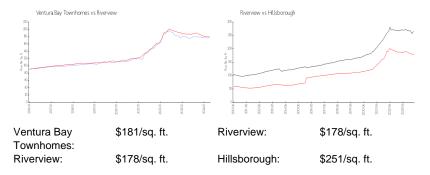

 List PPSF:
 \$185

 Valuated Price:
 \$294,000

 Valuated PPSF:
 \$181

The above valuated price is a baseline figure that does not take into account any specific renovation, upgrade, split, merge, or deterioration of the unit.