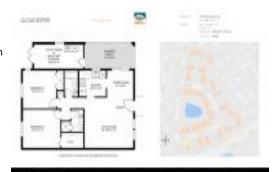

## Unit 2248 Greenwich Dr # 64 - Gloucester

2248 Greenwich Dr # 64 - 302-310 Gloucester Blvd, Sun City Center, FL, Hillsborough 33573

#### **Unit Information**

 MLS Number:
 T3508648

 Status:
 ACTIVE

 Size:
 984 Sq ft.

Bedrooms: 2
Full Bathrooms: 2
Half Bathrooms: 0

Parking Spaces: Assigned, Open

View:

 Rental Price:
 \$1,550

 List PPSF:
 \$2

 Valuated Price:
 \$167,000

 Valuated PPSF:
 \$170

The above valuated price is a baseline figure that does not take into account any specific renovation, upgrade, split, merge, or deterioration of the unit.