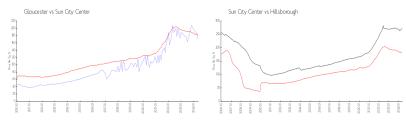

# **Market Information**

Gloucester: \$170/sq. ft. Sun City Center: \$181/sq. ft. Sun City Center: \$181/sq. ft. Hillsborough: \$259/sq. ft.

#### **Inventory for Sale**

Gloucester 2% Sun City Center 2% Hillsborough 2%

## Avg. Time to Close Over Last 12 Months

Gloucester 47 days Sun City Center 55 days Hillsborough 44 days