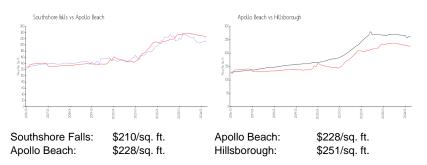

#### **Market Information**

## **Inventory for Sale**

| Southshore Falls | 0% |
|------------------|----|
| Apollo Beach     | 1% |
| Hillsborough     | 2% |

## Avg. Time to Close Over Last 12 Months

| Southshore Falls | 49 days |
|------------------|---------|
| Apollo Beach     | 52 days |
| Hillsborough     | 44 days |