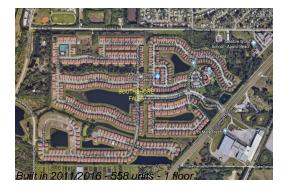

## **Building Information**

Number of units: 558
Number of active listings for rent: 0
Number of active listings for sale: 1
Building inventory for sale: 0%
Number of sales over the last 12 months: 1
Number of sales over the last 6 months: 1
Number of sales over the last 3 months: 0