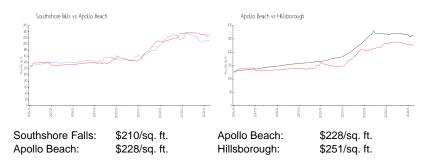

 List PPSF:
 \$195

 Valuated Price:
 \$340,000

 Valuated PPSF:
 \$210

The above valuated price is a baseline figure that does not take into account any specific renovation, upgrade, split, merge, or deterioration of the unit.

### **Recent Sales**

Unit # Size Closing Date Sale Price PPSF 1,461 sq ft Feb 2024 \$305,000 \$209