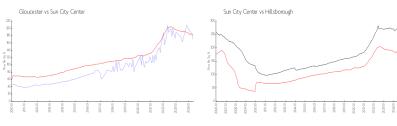

### **Market Information**

Gloucester: \$170/sq. ft. Sun City Center: \$181/sq. ft. Sun City Center: \$181/sq. ft. Hillsborough: \$251/sq. ft.