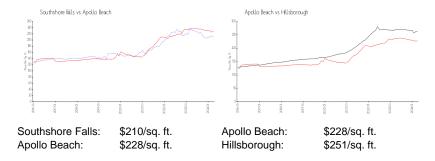

## **Inventory for Sale**

Southshore Falls 0% Apollo Beach 1% Hillsborough 2%

# Avg. Time to Close Over Last 12 Months

Southshore Falls 49 days Apollo Beach 52 days Hillsborough 44 days