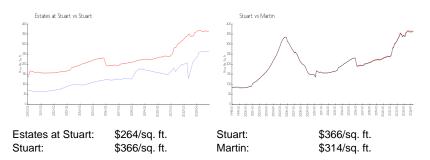

# **Unit Information**

| MLS Number:<br>Status:<br>Size:<br>Bedrooms:<br>Full Bathrooms:<br>Half Bathrooms:<br>Parking Spaces:<br>View: | RX-10949605<br>Expired<br>1,191 Sq ft.<br>2<br>2<br>0 |
|----------------------------------------------------------------------------------------------------------------|-------------------------------------------------------|
| Rental Price:                                                                                                  | \$1,950                                               |
| List PPSF:                                                                                                     | \$2                                                   |
| Valuated Price:                                                                                                | \$315,000                                             |
| Valuated PPSF:                                                                                                 | \$264                                                 |