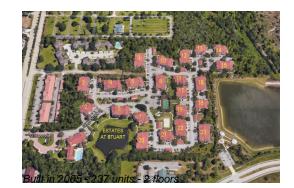

#### **Building Information**

| Number of units:                         | 237 |
|------------------------------------------|-----|
| Number of active listings for rent:      | 0   |
| Number of active listings for sale:      | 2   |
| Building inventory for sale:             | 0%  |
| Number of sales over the last 12 months: | 2   |
| Number of sales over the last 6 months:  | 0   |
| Number of sales over the last 3 months:  | 0   |
|                                          |     |

## **Building Association Information**

The Estates At Stuart Address: 88 SE Hancock St, Stuart, FL 34994 Phone:+1 772-286-5533