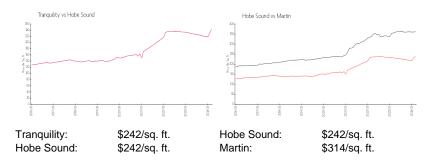

### **Inventory for Sale**

Tranquility 2% Hobe Sound 2% Martin 2%

## Avg. Time to Close Over Last 12 Months

Tranquility 30 days Hobe Sound 30 days Martin 54 days