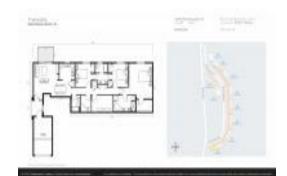

# Unit 12787 SE Old Cypress Dr # 8-901 - Tranquility

12787 SE Old Cypress Dr # 8-901 - 12519-12787 SE Old Cypress Dr, Hobe Sound, FL, Martin 33455

#### **Unit Information**

MLS Number: RX-10967674
Status: Active Under Contract

Size: 1,730 Sq ft.

Bedrooms: 4
Full Bathrooms: 3
Half Bathrooms: 0

Parking Spaces: Assigned, Covered, Guest

 View:
 Other

 Rental Price:
 \$2,500