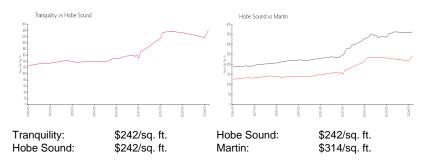

#### **Market Information**

## **Inventory for Sale**

| Tranquility | 2% |
|-------------|----|
| Hobe Sound  | 2% |
| Martin      | 2% |