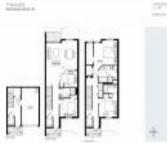

## **Unit Information**

| MLS Number:<br>Status:<br>Size:<br>Bedrooms:<br>Full Bathrooms: | RX-10984223<br>Active<br>1,900 Sq ft.<br>3<br>3 |
|-----------------------------------------------------------------|-------------------------------------------------|
| Half Bathrooms:                                                 | 0                                               |
| Parking Spaces:<br>View:                                        | Garage - Attached, Vehicle Restrictions         |
| List Price:                                                     | \$485,000                                       |
| List PPSF:                                                      | \$255                                           |
| Valuated Price:                                                 | \$461,000                                       |
| Valuated PPSF:                                                  | \$243                                           |