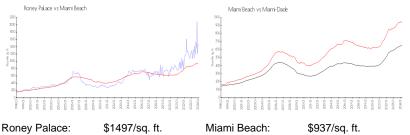

ated PPSF:                               | \$1,533                                |

The above valuated price is a baseline figure that does not take into account any specific renovation, upgrade, split, merge, or deterioration of the unit.

#### **Building Information**

| Number of units:                         | 564 |
|------------------------------------------|-----|
| Number of active listings for rent:      | 54  |
| Number of active listings for sale:      | 29  |
| Building inventory for sale:             | 5%  |
| Number of sales over the last 12 months: | 16  |
| Number of sales over the last 6 months:  | 3   |
| Number of sales over the last 3 months:  | 2   |

### **Building Association Information**

Roney Palace Condo Association (305) 538-9395

#### **Market Information**





### **Inventory for Sale**

| Roney Palace | 5% |
|--------------|----|
| Miami Beach  | 4% |
| Miami-Dade   | 3% |

## Avg. Time to Close Over Last 12 Months

| Roney Palace | 120 days |
|--------------|----------|
| Miami Beach  | 97 days  |
| Miami-Dade   | 81 days  |







in the same of