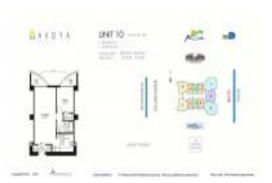

#### **Unit Information**

MLS Number: Status: Size: Bedrooms: Full Bathrooms: Half Bathrooms: Parking Spaces: View: Rental Price:

Rental Price: List PPSF: Valuated Price: Valuated PPSF: A11222880 Active 683 Sq ft. 1 1 1 Space,Covered Parking,Guest Parking,Parking Garage,Valet Parking Bay,Canal,Intracoastal View,Ocean View,Direct Ocean,Tennis Court View \$3,300 \$5 \$734,000