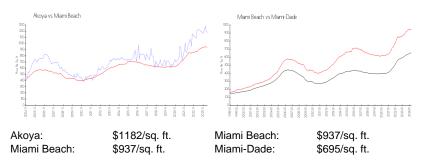

The above valuated price is a baseline figure that does not take into account any specific renovation, upgrade, split, merge, or deterioration of the unit.

\$1,075

## **Market Information**