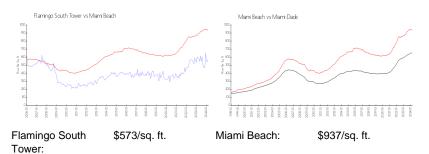

\$568

# Inventory for Sale

\$937/sq. ft.

Miami Beach:

Flamingo South Tower

Miami-Dade:

\$695/sq. ft.

Miami Beach 4% Miami-Dade 3%