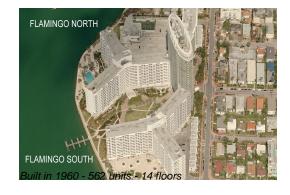

# **Unit 446S - Flamingo South Tower**

446S - 1500 Bay Rd, Miami Beach, FL, Miami-Dade 33139

#### **Building Information**

Number of units:562Number of active listings for rent:115Number of active listings for sale:18Building inventory for sale:3%Number of sales over the last 12 months:20Number of sales over the last 6 months:11Number of sales over the last 3 months:8

### **Building Association Information**

Flamingo South Beach 1500 Bay Rd, Miami Beach, FL 33139 (305) 532 7583