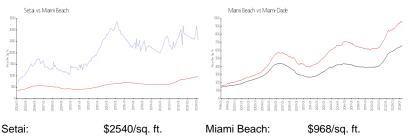

### **Market Information**

### **Inventory for Sale**

| Setai       | 5% |
|-------------|----|
| Miami Beach | 4% |
| Miami-Dade  | 3% |

## Avg. Time to Close Over Last 12 Months

| Setai       | 172 days |
|-------------|----------|
| Miami Beach | 97 days  |
| Miami-Dade  | 81 days  |

Built in 2001 -