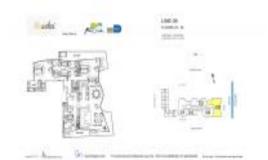

# Unit PH A - Setai

PH A - 2001 Collins Av, Miami Beach, FL, Miami-Dade 33139

### **Unit Information**

| MLS Number:<br>Status:<br>Size:<br>Bedrooms:<br>Full Bathrooms:<br>Half Bathrooms:<br>Parking Spaces:<br>View: | A11377948<br>Active<br>2,521 Sq ft.<br>3<br>3 |
|----------------------------------------------------------------------------------------------------------------|-----------------------------------------------|
| Rental Price:                                                                                                  | \$32,500                                      |
| List PPSF:                                                                                                     | \$13                                          |
| Valuated Price:                                                                                                | \$10,770,000                                  |
| Valuated PPSF:                                                                                                 | \$4,272                                       |