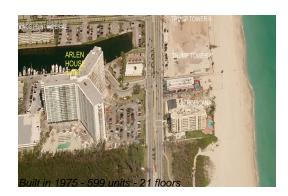

# Unit 802 - Arlen House East

802 - 100 Bayview Dr, Sunny Isles, FL, Miami-Dade 33160

### **Building Information**

| Number of units:                         | 599 |
|------------------------------------------|-----|
| Number of active listings for rent:      | 25  |
| Number of active listings for sale:      | 22  |
| Building inventory for sale:             | 3%  |
| Number of sales over the last 12 months: | 24  |
| Number of sales over the last 6 months:  | 9   |
| Number of sales over the last 3 months:  | 4   |