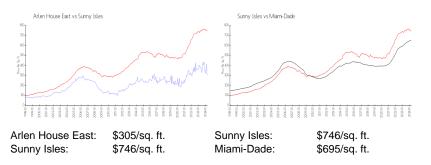

## **Market Information**

#### **Inventory for Sale**

| Arlen House East | 4% |
|------------------|----|
| Sunny Isles      | 5% |
| Miami-Dade       | 3% |

### Avg. Time to Close Over Last 12 Months

| Arlen House East | 89 days  |
|------------------|----------|
| Sunny Isles      | 114 days |
| Miami-Dade       | 81 days  |

PROPERTY OF TAXABLE PARTY.