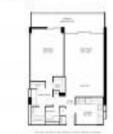

# **Unit Information**

| MLS Number:<br>Status: | A11400845<br>Active          |
|------------------------|------------------------------|
| Size:                  | 991 Sq ft.                   |
| Bedrooms:              | 1                            |
| Full Bathrooms:        | 1                            |
| Half Bathrooms:        | 1                            |
| Parking Spaces:        | Guest Parking, Valet Parking |
| View:                  | Intracoastal View            |
| Rental Price:          | \$3,200                      |
| List PPSF:             | \$3                          |
| Valuated Price:        | \$269,000                    |
| Valuated PPSF:         | \$271                        |