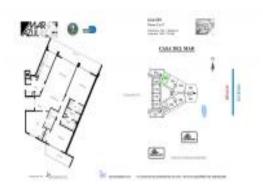

# Unit 9DN - Mar Azul

9DN - 600 Grapetree Dr, Key Biscayne, FL, Miami-Dade 33149

#### **Unit Information**

MLS Number: A11410306
Status: Active
Size: 1,889 Sq ft.

Bedrooms: 3 Full Bathrooms: 2

Half Bathrooms:

Parking Spaces: 1 Space, Assigned Parking, Covered

Parking, Guest Parking

View: Ocean View,Direct Ocean