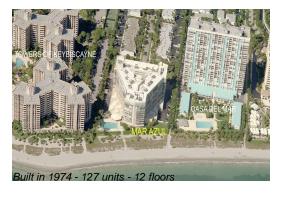

## **Building Information**

Number of units: 127
Number of active listings for rent: 0
Number of active listings for sale: 0
Building inventory for sale: 0%
Number of sales over the last 12 months: 3
Number of sales over the last 6 months: 1
Number of sales over the last 3 months: 0

#### **Building Association Information**

Condominium Mar-Azul (305) 361-5003