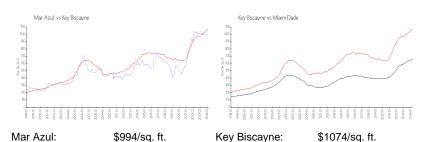

## **Market Information**

Miami-Dade:

\$695/sq. ft.

#### Avg. Time to Close Over Last 12 Months

\$1074/sq. ft.

Mar Azul 78 days Key Biscayne 97 days Miami-Dade 81 days