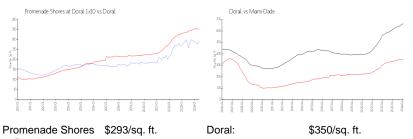

# **Market Information**

Miami-Dade:

\$695/sq. ft.

| at Doral 1x10: | •             |
|----------------|---------------|
| Doral:         | \$350/sq. ft. |