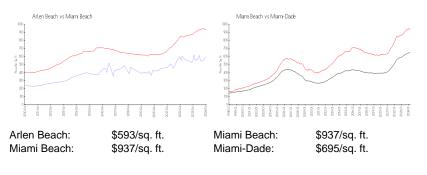

## **Inventory for Sale**

| Arlen Beach | 2% |
|-------------|----|
| Miami Beach | 4% |
| Miami-Dade  | 3% |

## Avg. Time to Close Over Last 12 Months

| Arlen Beach | 208 days |
|-------------|----------|
| Miami Beach | 97 days  |
| Miami-Dade  | 81 days  |

Built in 1969 - 255 units - 18 floors