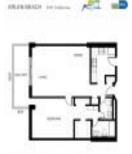

#### **Unit Information**

| MLS Number:<br>Status:<br>Size:<br>Bedrooms:<br>Full Bathrooms:<br>Half Bathrooms: | A11423920<br>Active<br>824 Sq ft.<br>1<br>2 |
|------------------------------------------------------------------------------------|---------------------------------------------|
| Parking Spaces:                                                                    | 1 Space                                     |
| View:                                                                              | Intracoastal View                           |
| Rental Price:                                                                      | \$3,300                                     |
| List PPSF:                                                                         | \$4                                         |
| Valuated Price:                                                                    | \$488,000                                   |
| Valuated PPSF:                                                                     | \$592                                       |