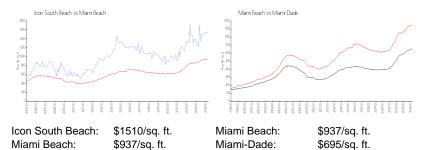

 List PPSF:
 \$8

 Valuated Price:
 \$3,046,000

 Valuated PPSF:
 \$1,411

The above valuated price is a baseline figure that does not take into account any specific renovation, upgrade, split, merge, or deterioration of the unit.