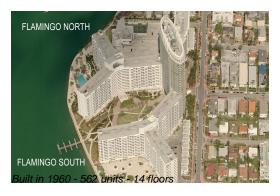

#### **Building Information**

Number of units: 562
Number of active listings for rent: 115
Number of active listings for sale: 18
Building inventory for sale: 3%
Number of sales over the last 12 months: 20
Number of sales over the last 6 months: 11
Number of sales over the last 3 months: 8

# **Building Association Information**

Flamingo South Beach 1500 Bay Rd, Miami Beach, FL 33139 (305) 532 7583