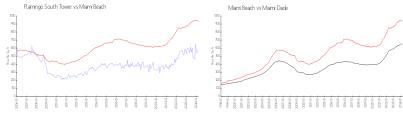

## **Market Information**

Flamingo South \$573/sq. ft. Miami Beach: \$937/sq. ft.

Tower:

Miami Beach: \$937/sq. ft. Miami-Dade: \$695/sq. ft.

## **Inventory for Sale**

Flamingo South Tower 3% Miami Beach 4% Miami-Dade 3%

# Avg. Time to Close Over Last 12 Months

Flamingo South Tower 144 days Miami Beach 97 days Miami-Dade 81 days