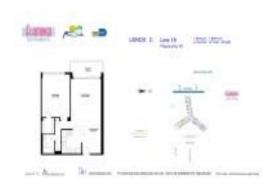

# **Unit 818S - Flamingo South Tower**

818S - 1500 Bay Rd, Miami Beach, FL, Miami-Dade 33139

#### **Unit Information**

 MLS Number:
 A11429981

 Status:
 Active

 Size:
 727 Sq ft.

 Bedrooms:
 1

Full Bathrooms:

Half Bathrooms: Parking Spaces:

View:

 Rental Price:
 \$5,000

 List PPSF:
 \$7

 Valuated Price:
 \$409,000

 Valuated PPSF:
 \$563

The above valuated price is a baseline figure that does not take into account any specific renovation, upgrade, split, merge, or deterioration of the unit.