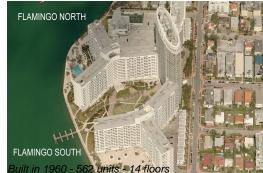

## **Building Information**

| Number of units:                         | 562 |
|------------------------------------------|-----|
| Number of active listings for rent:      | 115 |
| Number of active listings for sale:      | 18  |
| Building inventory for sale:             | 3%  |
| Number of sales over the last 12 months: | 20  |
| Number of sales over the last 6 months:  | 11  |
| Number of sales over the last 3 months:  | 8   |

# **Building Association Information**

Flamingo South Beach 1500 Bay Rd, Miami Beach, FL 33139 (305) 532 7583