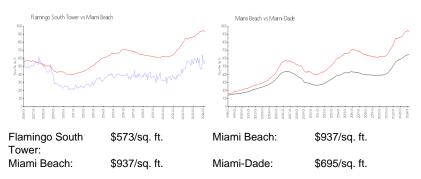

## **Inventory for Sale**

| Flamingo South Tower | 3% |
|----------------------|----|
| Miami Beach          | 4% |
| Miami-Dade           | 3% |

### Avg. Time to Close Over Last 12 Months

| Flamingo South Tower | 144 days |
|----------------------|----------|
| Miami Beach          | 97 days  |
| Miami-Dade           | 81 days  |