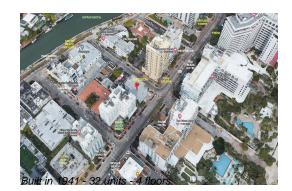

# Unit 1C - Madison (the)

1C - 3030 Collins Ave, Miami Beach, FL, Miami-Dade 33140

#### **Building Information**

| Number of units:                         | 32  |
|------------------------------------------|-----|
| Number of active listings for rent:      | 0   |
| Number of active listings for sale:      | 4   |
| Building inventory for sale:             | 12% |
| Number of sales over the last 12 months: | 3   |
| Number of sales over the last 6 months:  | 2   |
| Number of sales over the last 3 months:  | 1   |