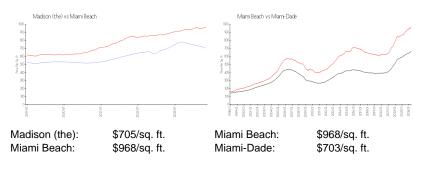

#### **Inventory for Sale**

| Madison (the) | 13% |
|---------------|-----|
| Miami Beach   | 4%  |
| Miami-Dade    | 3%  |

# Avg. Time to Close Over Last 12 Months

| Madison (the) | 61 days |
|---------------|---------|
| Miami Beach   | 97 days |
| Miami-Dade    | 81 days |

The Mindham