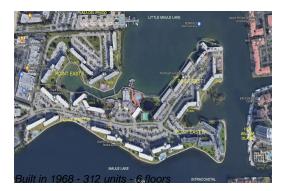

#### **Building Information**

| Number of units:                         | 312 |
|------------------------------------------|-----|
| Number of active listings for rent:      | 0   |
| Number of active listings for sale:      | 11  |
| Building inventory for sale:             | 3%  |
| Number of sales over the last 12 months: | 11  |
| Number of sales over the last 6 months:  | 4   |
| Number of sales over the last 3 months:  | 0   |