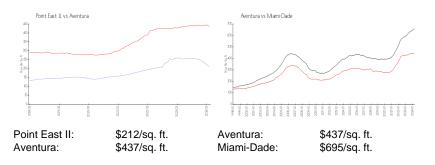

#### **Market Information**

area compare

### Inventory for Sale

| Point East II | 4% |
|---------------|----|
| Aventura      | 5% |
| Miami-Dade    | 3% |

## Avg. Time to Close Over Last 12 Months

| Point East II | 43 days |
|---------------|---------|
| Aventura      | 89 days |
| Miami-Dade    | 81 days |