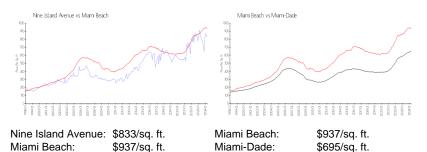

|
| Rental Price:          | \$4,999                  |

The above valuated price is a baseline figure that does not take into account any specific renovation, upgrade, split, merge, or deterioration of the unit.

#### **Building Information**

| Number of units:                         | 268 |
|------------------------------------------|-----|
| Number of active listings for rent:      | 1   |
| Number of active listings for sale:      | 11  |
| Building inventory for sale:             | 4%  |
| Number of sales over the last 12 months: | 11  |
| Number of sales over the last 6 months:  | 6   |
| Number of sales over the last 3 months:  | 3   |

### **Building Association Information**

Nine Island Ave Condo Association Inc (305) 672-1204 & (305) 672-2509

#### **Market Information**



#### **Inventory for Sale**

| Nine Island Avenue | 4%  |
|--------------------|-----|
| Miami Beach        | 4%  |
| Miami-Dade         | 3%  |
|                    | .,. |

## Avg. Time to Close Over Last 12 Months

| Nine Island Avenue | 132 days |
|--------------------|----------|
| Miami Beach        | 97 days  |
| Miami-Dade         | 81 days  |



#### The states