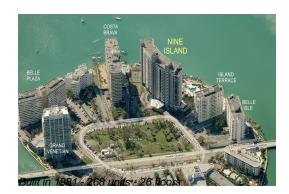

# Unit 2102 - Nine Island Avenue

2102 - 9 Island Av, Miami Beach, FL, Miami-Dade 33129

#### **Building Information**

| Number of units:                         | 268 |
|------------------------------------------|-----|
| Number of active listings for rent:      | 1   |
| Number of active listings for sale:      | 11  |
| Building inventory for sale:             | 4%  |
| Number of sales over the last 12 months: | 11  |
| Number of sales over the last 6 months:  | 6   |
| Number of sales over the last 3 months:  | 3   |