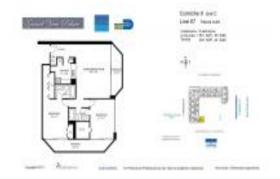

# **Unit 1907 - Grand View Palace**

1907 - 7601 E Treasure Dr, North Bay Village, FL, Miami-Dade 33141

### **Unit Information**

 MLS Number:
 A11463515

 Status:
 Active

 Size:
 1,061 Sq ft.

 Bedrooms:
 2

Bedrooms: 2 Full Bathrooms: 2

Half Bathrooms:

Parking Spaces: 2 Or More Spaces

View:

 List Price:
 \$586,000

 List PPSF:
 \$552

 Valuated Price:
 \$529,000

 Valuated PPSF:
 \$499

The above valuated price is a baseline figure that does not take into account any specific renovation, upgrade, split, merge, or deterioration of the unit.