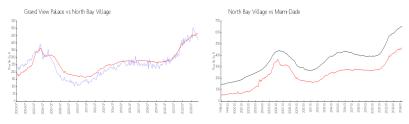

#### **Market Information**

Grand View Palace: \$423/sq. ft. North Bay Village: \$465/sq. ft. North Bay Village: \$465/sq. ft. Miami-Dade: \$695/sq. ft.