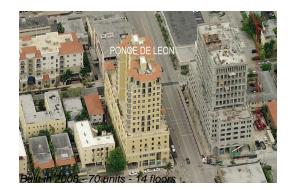

# Unit 14F - Ponce de Leon

14F - 1607 Ponce de Leon Blvd, Coral Gables, FL, Miami-Dade 33134

### **Building Information**

| Number of units:                         | 70 |
|------------------------------------------|----|
| Number of active listings for rent:      | 1  |
| Number of active listings for sale:      | 2  |
| Building inventory for sale:             | 2% |
| Number of sales over the last 12 months: | 1  |
| Number of sales over the last 6 months:  | 0  |
| Number of sales over the last 3 months:  | 0  |
|                                          |    |