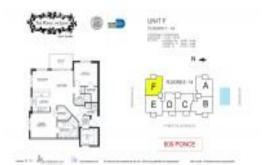

# Unit 14F - Ponce de Leon

14F - 1607 Ponce de Leon Blvd, Coral Gables, FL, Miami-Dade 33134

#### **Unit Information**

| MLS Number:     | A11476242                                           |
|-----------------|-----------------------------------------------------|
| Status:         | Active                                              |
| Size:           | 1,174 Sq ft.                                        |
| Bedrooms:       | 2                                                   |
| Full Bathrooms: | 2                                                   |
| Half Bathrooms: |                                                     |
| Parking Spaces: | 2 Or More Spaces, Assigned Parking, Covered Parking |
| View:           |                                                     |
| List Price:     | \$700,000                                           |
| List PPSF:      | \$596                                               |
| Valuated Price: | \$665,000                                           |
| Valuated PPSF:  | \$566                                               |