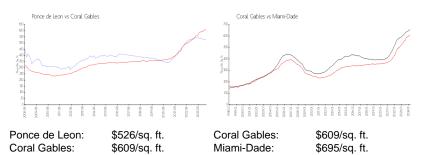

#### **Market Information**

## Avg. Time to Close Over Last 12 Months

| Ponce de Leon | 32 days |
|---------------|---------|
| Coral Gables  | 62 days |
| Miami-Dade    | 81 days |