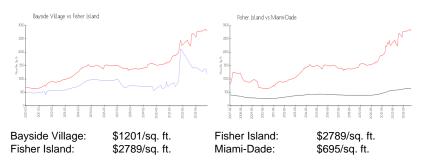

#### **Market Information**

#### **Inventory for Sale**

| Bayside Village | 5% |
|-----------------|----|
| Fisher Island   | 5% |
| Miami-Dade      | 3% |